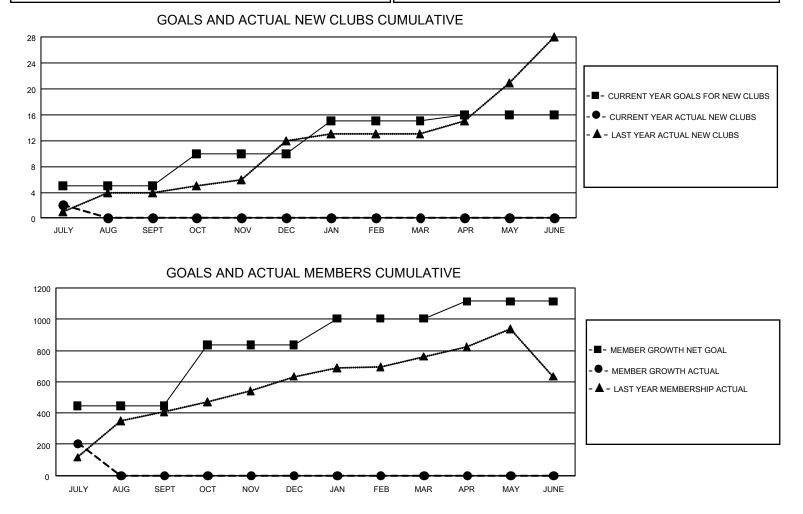

## GAT MONTHLY MEMBERSHIP PROGRESS REPORT

GMT Constitutional Area 5 - E, Group N

REPORT DOES NOT INCLUDE CLUBS IN UNDISTRICTED AREAS.

| Clubs                 |               |           |               | Members               |                        |                         |                                                    |  |
|-----------------------|---------------|-----------|---------------|-----------------------|------------------------|-------------------------|----------------------------------------------------|--|
| RESULTS FOR 2021-2022 |               |           |               | RESULTS FOR 2021-2022 |                        |                         |                                                    |  |
| QUARTER               | NEW CLUB GOAL | NEW CLUBS | DROPPED CLUBS | QUARTER MEME          | BER GROWTH NET<br>GOAL | MEMBER GROWTH<br>ACTUAL | DROPPED<br>MEMBERS ACTUAL<br>(including transfers) |  |
| JULY/AUG/SEPT         | 15            | 2         | 0             | JULY/AUG/SEPT         | 445                    | 400                     | 172                                                |  |
| OCT/NOV/DEC           | 15            | 0         | 0             | OCT/NOV/DEC           | 390                    | 0                       | 0                                                  |  |
| JAN/FEB/MAR           | 15            | 0         | 0             | JAN/FEB/MAR           | 170                    | 0                       | 0                                                  |  |
| APR/MAY/JUNE          | 3             | 0         | 0             | APR/MAY/JUNE          | 110                    | 0                       | 0                                                  |  |